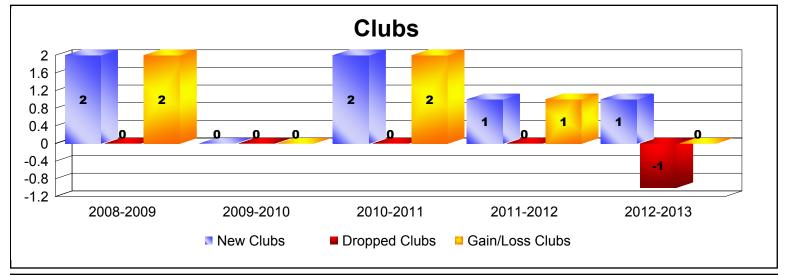

District 110AN As of June 2013 Cumulative

| Year      | New<br>Clubs | Dropped<br>Clubs | Gain/<br>Loss<br>Clubs | New<br>Members | Charter<br>Members | Reinstate<br>Members | Transfer<br>Members | Total<br>Member<br>Added | Total<br>Members<br>Dropped | Gain/<br>Loss<br>Members |
|-----------|--------------|------------------|------------------------|----------------|--------------------|----------------------|---------------------|--------------------------|-----------------------------|--------------------------|
| 2008-2009 | 2            | 0                | 2                      | 99             | 41                 | 1                    | 2                   | 143                      | -102                        | 41                       |
| 2009-2010 | 0            | 0                | 0                      | 155            | 2                  | 3                    | 7                   | 167                      | -161                        | 6                        |
| 2010-2011 | 2            | 0                | 2                      | 138            | 42                 | 3                    | 3                   | 186                      | -161                        | 25                       |
| 2011-2012 | 1            | 0                | 1                      | 79             | 20                 | 1                    | 3                   | 103                      | -77                         | 26                       |
| 2012-2013 | 1            | -1               | 0                      | 179            | 20                 | 3                    | 13                  | 215                      | -271                        | -56                      |
| Average   | 1            | 0                | 1                      | 130            | 25                 | 2                    | 6                   | 163                      | -154                        | 8                        |