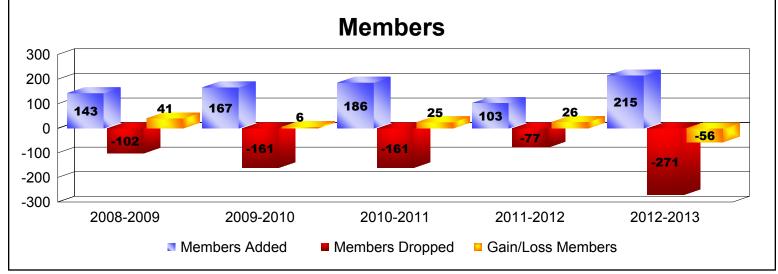

District 110AN As of June 2013 Cumulative

| Year      | New<br>Clubs | Dropped<br>Clubs | Gain/<br>Loss<br>Clubs | New<br>Members | Charter<br>Members | Reinstate<br>Members | Transfer<br>Members | Total<br>Member<br>Added | Total<br>Members<br>Dropped | Gain/<br>Loss<br>Members |
|-----------|--------------|------------------|------------------------|----------------|--------------------|----------------------|---------------------|--------------------------|-----------------------------|--------------------------|
| 2008-2009 | 2            | 0                | 2                      | 99             | 41                 | 1                    | 2                   | 143                      | -102                        | 41                       |
| 2009-2010 | 0            | 0                | 0                      | 155            | 2                  | 3                    | 7                   | 167                      | -161                        | 6                        |
| 2010-2011 | 2            | 0                | 2                      | 138            | 42                 | 3                    | 3                   | 186                      | -161                        | 25                       |
| 2011-2012 | 1            | 0                | 1                      | 79             | 20                 | 1                    | 3                   | 103                      | -77                         | 26                       |
| 2012-2013 | 1            | -1               | 0                      | 179            | 20                 | 3                    | 13                  | 215                      | -271                        | -56                      |
| Average   | 1            | 0                | 1                      | 130            | 25                 | 2                    | 6                   | 163                      | -154                        | 8                        |